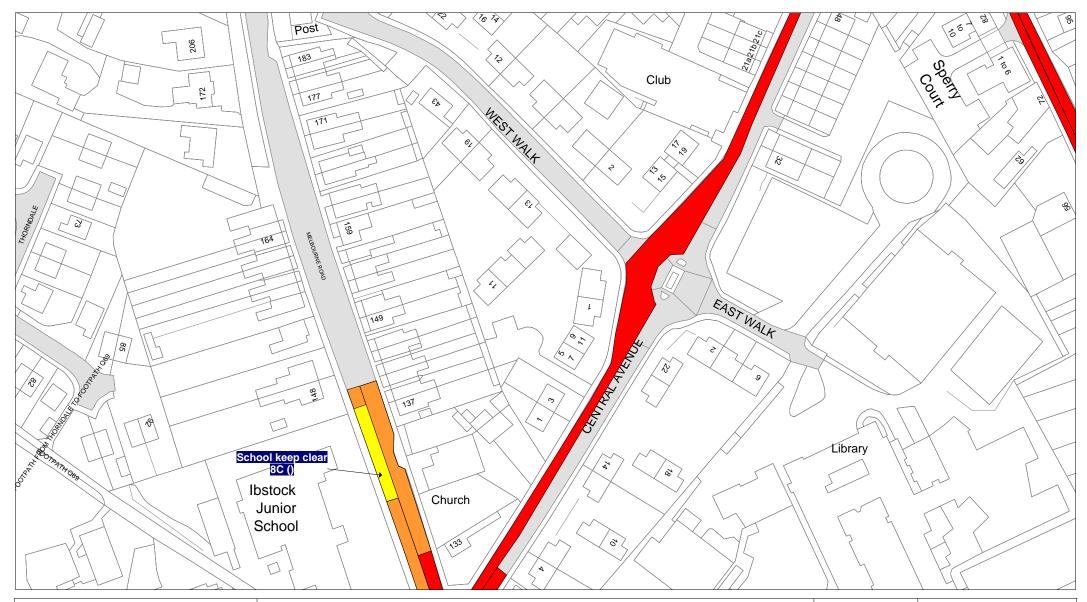

| SCALE       | 1 : 1250   |
|-------------|------------|
| DATE        | 02/07/2018 |
| DRAWING No. |            |
| DRAWN BY    |            |
|             |            |

Tile Ref: HM45

| SCALE       | 1 : 1250   |
|-------------|------------|
| DATE        | 02/07/2018 |
| DRAWING No. |            |
| DRAWN BY    |            |
|             |            |