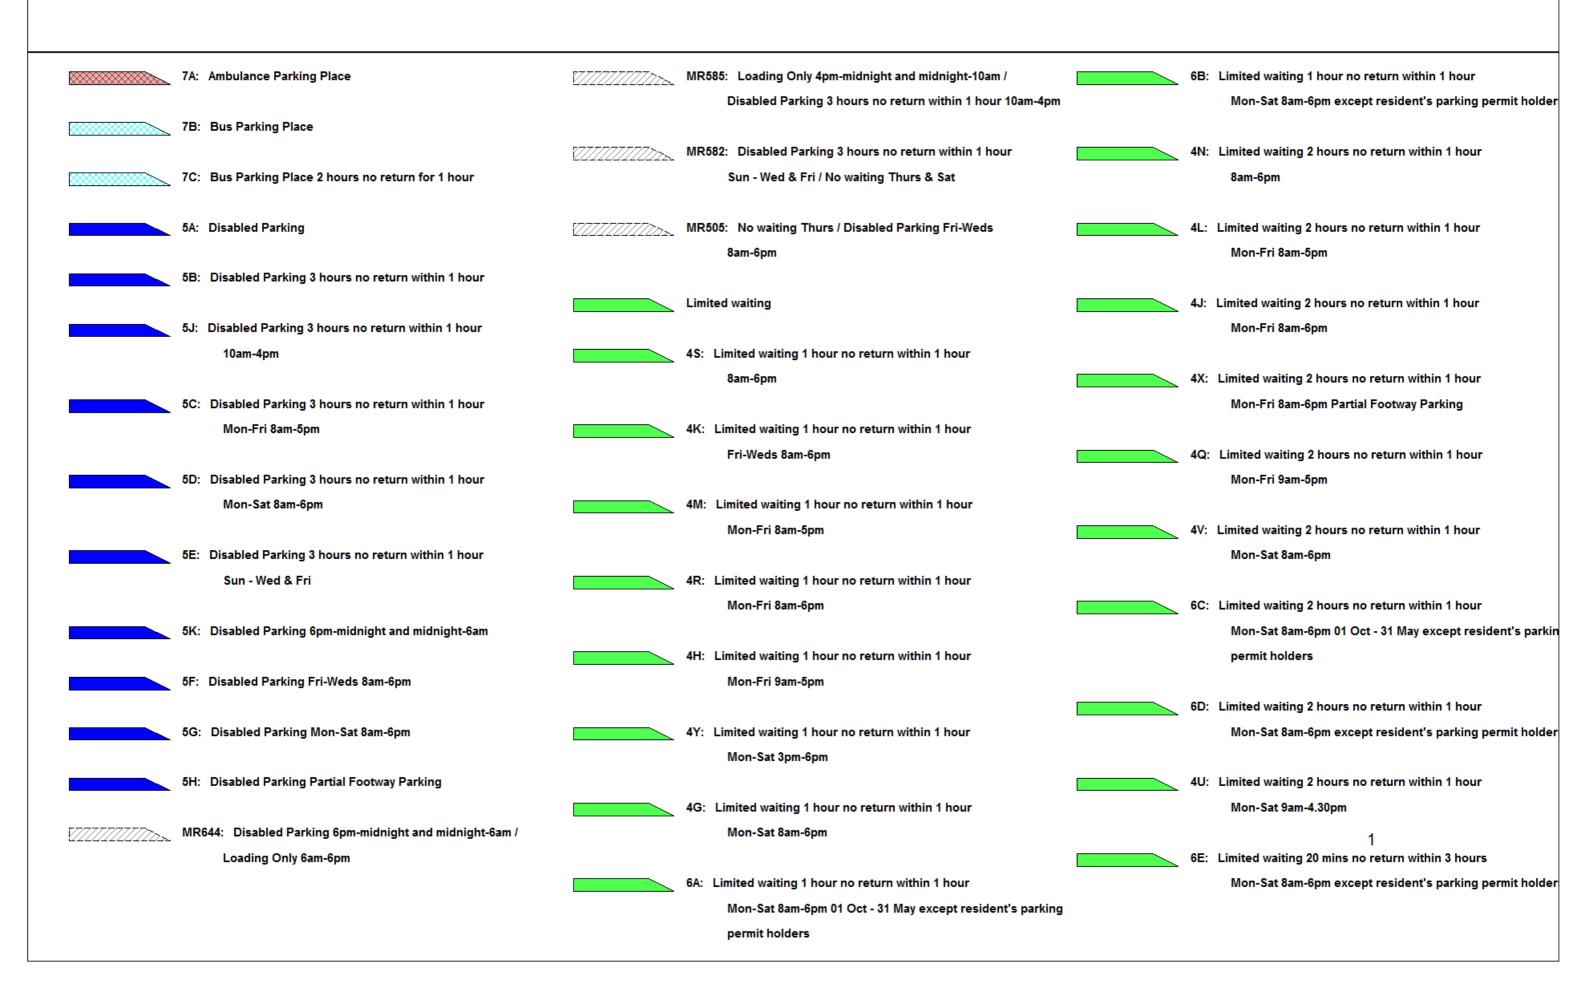

#### MAP LEGEND

**DATE:** 25/04/2018

Page 1 of 4

1 hour Mon-Sat 3pm-6pm

## MAP LEGEND

**DATE:** 25/04/2018

Page 2 of 4

| 4C: Limited waiting 30 mins no return within 1 hour       | 7777777777                             | MR50   | 6: Limited waiting 1 hour no return within 1 hour       |                       | 7Z: L | oading Only 30 minutes no return for 30 minutes         |
|-----------------------------------------------------------|----------------------------------------|--------|---------------------------------------------------------|-----------------------|-------|---------------------------------------------------------|
| 8am-6pm                                                   |                                        |        | Fri-Weds 8am-6pm / No waiting Thurs                     |                       |       | Mon-Sat 9am-3pm                                         |
|                                                           |                                        |        |                                                         |                       |       |                                                         |
| 4A: Limited waiting 30 mins no return within 1 hour       | V///////////////////////////////////// | MR56   | 3: Limited waiting 2 hours no return within 1 hour      |                       | 7K: L | oading Only 4pm-midnight and midnight-10am              |
| Mon-Fri 8am-6pm                                           |                                        |        | Mon-Sat 9am-4.30pm / No waiting / No Loading Mon-Sat    |                       |       |                                                         |
|                                                           |                                        |        | 7.30am-9am and 4.30pm-6pm                               |                       | 7L: L | oading Only 5am-8am                                     |
| 6F: Limited waiting 30 mins no return within 1 hour       |                                        |        |                                                         |                       |       |                                                         |
| Mon-Fri 9am-4pm except resident's parking permit holders  |                                        | MR61   | 0: Limited waiting 1 hour no return within 1 hour       |                       | 7M: I | _oading Only 6am-6pm                                    |
|                                                           |                                        |        | Mon-Sat 8am-6pm / No stopping except taxis 6pm-midnight |                       |       |                                                         |
| 4B: Limited waiting 30 mins no return within 1 hour       |                                        |        | and midnight-8am                                        |                       | 7N: L | oading Only at any time.                                |
| Mon-Sat 8am-6pm                                           |                                        |        |                                                         |                       |       |                                                         |
| <br>                                                      |                                        | Loadi  | ng Bay                                                  |                       | 7P: L | oading Only Mon-Fri 10am-4pm                            |
| 4T: Limited waiting 30 mins no return within 30 mins      |                                        |        |                                                         |                       |       |                                                         |
| Mon-Sat 8am-6pm                                           |                                        | /vv: ( | Goods vehicles loading only 30 minutes no return        |                       | /Q: I | oading Only Mon-Sat 8am-6pm                             |
| 4W: Limited waiting 30 mins no return within 30 mins      |                                        |        | for 30 mins Mon-Sat 9am-3pm                             | 77 <i>7777777</i> 77. | MDen  | 7: Loading Only Mon-Fri 10am-4pm / No waiting / No      |
| Mon-Sat 8am-6pm Partial Footway Parking                   |                                        | 7D: (  | Goods vehicles loading only 6am-6pm                     |                       | WIKOU | Loading Mon-Fri midnight-10am and 4pm-midnight and Sat  |
| Mon-Sat Cam-Opin'r artiar'i Sotway'r arking               |                                        | 75.    | occus venicles loading only cam-opin                    |                       |       | Sun                                                     |
| 4P: Limited waiting 4 hours no return for 12 hours        |                                        | 7E: 0  | Goods vehicles loading only Mon-Sat 6am-6pm             |                       |       |                                                         |
|                                                           |                                        |        |                                                         | 777777777             | MR62  | 5: Loading Only 30 minutes no return for 30 minutes     |
| 4F: Limited waiting 40 mins no return within 1 hour       |                                        | 7F: G  | Goods vehicles loading only Mon-Sat 8am-6pm             | 201120112012          |       | 6am-6pm / No stopping except taxis 6pm-midnight and     |
| Mon-Sat 8am-6pm                                           |                                        |        |                                                         |                       |       | midnight-6am                                            |
|                                                           |                                        | 7G: L  | Loading Only 30 mins no return for 1 hour Mon-Sat       |                       |       |                                                         |
| 4D: Limited waiting 40 mins no return within 20 mins      |                                        |        | 8am-6pm                                                 | 777777777             | MR60  | 8: No stopping except taxis 6pm-midnight and            |
|                                                           |                                        |        |                                                         |                       |       | midnight-6am / Goods vehicles loading only 6am-6pm      |
| 4E: Limited waiting 40 mins no return within 20 mins      |                                        | 7H: L  | Loading Only 30 minutes no return for 30 minutes        |                       |       |                                                         |
| Mon-Sat 8am-6pm                                           |                                        |        |                                                         |                       | MR57  | 6: No stopping except taxis 6pm-midnight and            |
|                                                           |                                        | 7Y: L  | oading Only 30 minutes no return for 30 minutes         |                       |       | midnight-6am / Loading Only 6am-6pm                     |
| MR616: Limited waiting 1 hour no return within 1 hour     |                                        |        | 6am-6pm                                                 |                       |       |                                                         |
| Mon-Sat 3pm-6pm / Goods vehicles loading only 30 minutes  |                                        |        |                                                         |                       | MR60  | 2: No stopping except taxis 6pm-midnight and            |
| no return for 30 mins Mon-Sat 9am-3pm                     |                                        | 7J: L  | oading Only 30 minutes no return for 30 minutes.        |                       |       | midnight-8am / Goods vehicles loading only Mon-Sat<br>1 |
| <br>                                                      |                                        |        | 8am-6pm                                                 |                       |       | 8am-6pm                                                 |
| MR623: Loading Only 30 minutes no return for 30 minutes   |                                        |        |                                                         |                       |       |                                                         |
| Mon-Sat 9am-3pm / Limited waiting 1 hour no return within |                                        |        |                                                         |                       |       |                                                         |