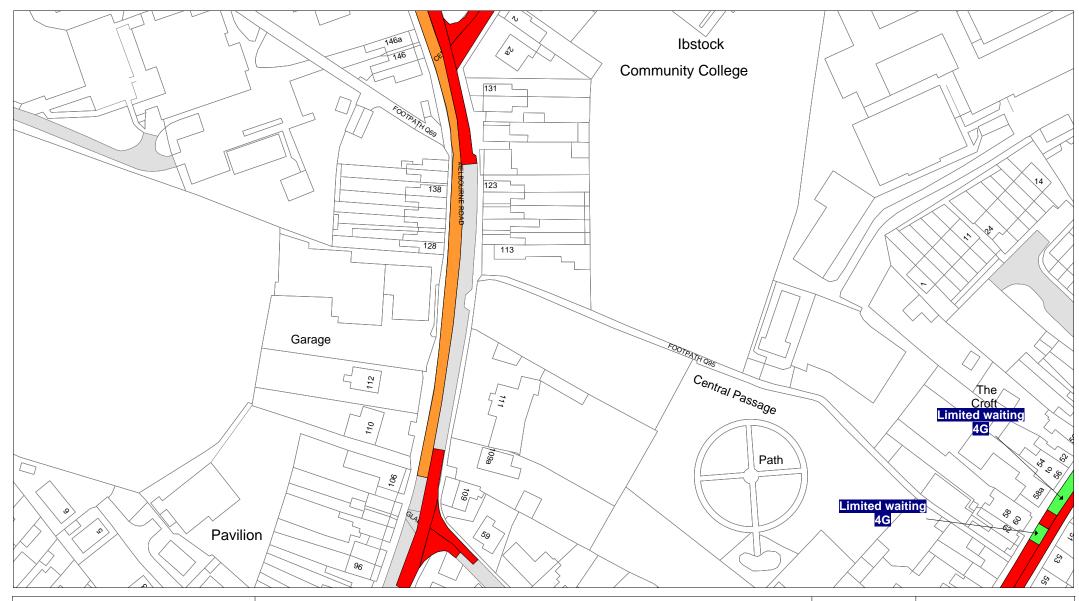

Tile Ref: HN45

| SCALE       | 1 : 1250   |
|-------------|------------|
| DATE        | 02/07/2018 |
| DRAWING No. |            |
| DRAWN BY    |            |
|             |            |